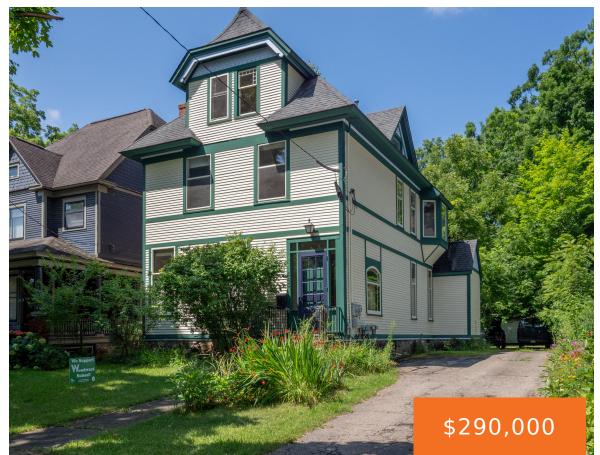

### **443, STUART, KALAMAZOO, MI, 49007**

https://tuckerbenner.com

Welcome to this well-cared for single or multi family historical home in Kalamazoo's Stuart neighborhood. Close to downtown, Western Michigan Univ and K-College. Perfect for owner occupied w/great income potential if desired. Beautiful architecture and woodwork throughout. Enter the foyer with it's grand staircase and separate entrances to the 2 units. Main floor unit has a partial kitchen and is plumbed [...]

# **Basics**

Category: Multi-Family

Status: Active

Lot size: 0.21 sq ft

Lot Size Acres: 0.21 acres

Type: 2 to 4 Units

Bathrooms: 0 baths

Year built: 1895