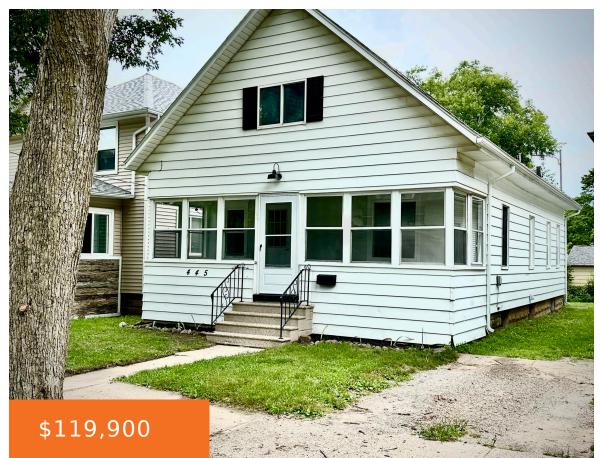

### 445, PLEASANT, JACKSON, MI, 49202

https://tuckerbenner.com

- 4 beds
- 1 bath
- Single Family Residence
- Residential
- Active
- 1188 sq ft

×

#### Call us now

Phone: (231)730-8781

Email: tuckerbennerteam@gmail.com

Address: 2747 Lakeshore Drive, Twin Lake, MI 49457

Category: Residential Type: Single Family Residence

Status: ActiveBedrooms: 4 bedsBathrooms: 1 bathArea: 1188 sq ftLot size: 0.01 sq ftYear built: 1925

### **Building Details**

Building Area Total: 1188 sq ft Construction Materials: Aluminum Siding

Architectural Style: Traditional Sewer: Public Sewer

**Heating:** Forced Air **Stories:** 2

Basement: Full