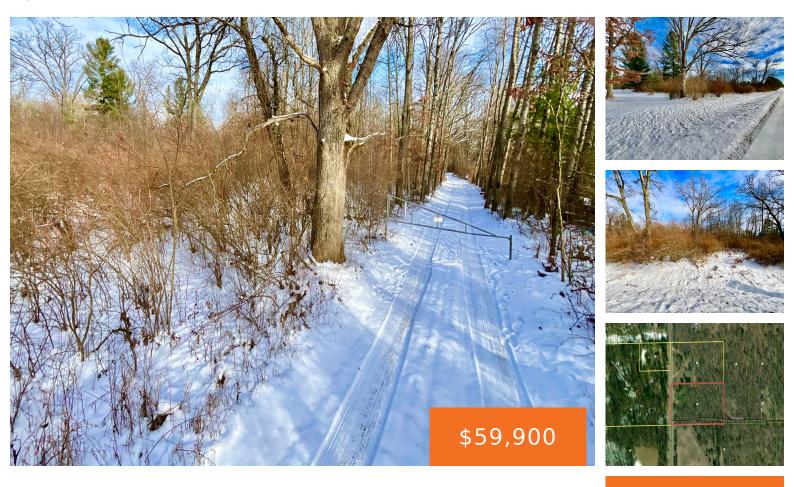

#### 4456, EVERGREEN, WHITE CLOUD, MI, 49349

https://tuckerbenner.com

Great parcel on almost 5 acres mostly wooded with a parcel split possible. Driveway easement runs along the southern border of property. Great location for a new home just a few miles north of Newaygo.

#### Basics

Category: Land Status: Active Lot size: 4.87 sq ft County: Newaygo

Type: Acreage Bathrooms: 0 baths Lot Size Acres: 4.87 acres