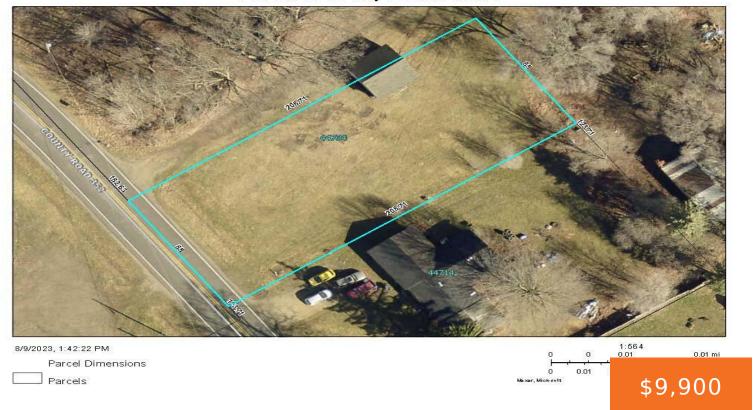

#### Van Buren County Parcel Record

Level buildable lot in the township of Decatur just outside of the village limits. Just shy of 1/2 acre.

- 0 baths
- Lot
- Land
- Active

## **Basics**

Category: Land Type: Lot

Status: Active Bathrooms: 0 baths

Lot size: 12 sq ft Lot Size Acres: 12 acres

County: Van Buren