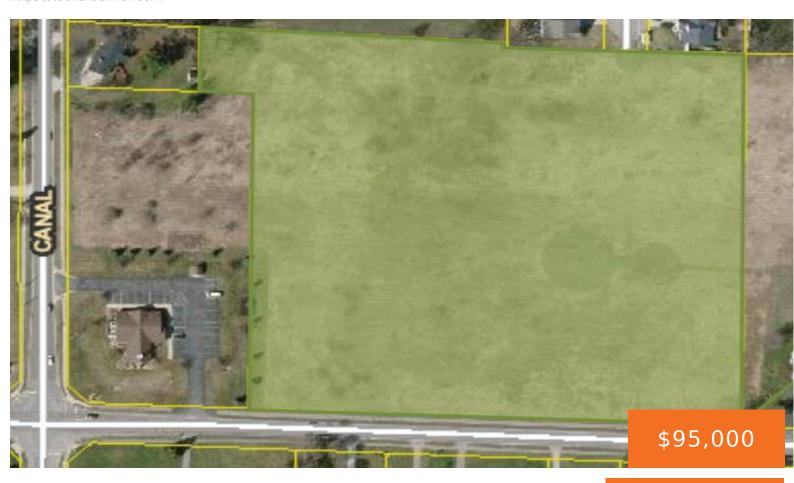

# 4475, 56TH, WYOMING, MI, 49418

https://tuckerbenner.com

Location, Location! Great lot in the Grandville School District. Want to get our lots on the radar. We are currently working on the neighborhood development. Lots should be ready by Fall of 2023. At this time the lot size is approximate. There will be two roads with 10 homes on each one. It will [...]

## **Basics**

Category: Land Type: Lot

Status: Active Bathrooms: 0 baths

**Lot size: 0.29** sq ft **Subdivision Name:** Kingsfield Estates

Lot Size Acres: 0.29 acres County: Kent

#### **Miscellaneous**

**CrossStreet:** Canal & 56th St. **Listing Terms:** Cash, Build to Suit, Conventional

Call us now

Phone: (231)730-8781

Email: tuckerbennerteam@gmail.com

Address: 2747 Lakeshore Drive, Twin Lake, MI 49457