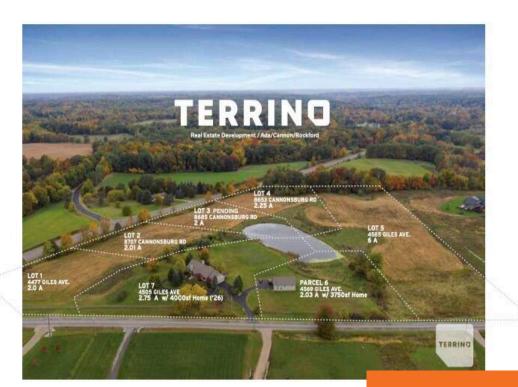

## 4477, GILES, ADA, MI, 49301

https://tuckerbenner.com

\$239,500

Beautiful, executive lot community, Terrino, is settled in the heart of quaint Cannon Township. Bring your own builder to this gorgeous parcel nestled between the iconic Honey Creek Inn and Cannonsburg Ski Area. Close to Egypt Valley, Blythefield, and Boulder Creek golf clubs. A short drive gets you to the fantastic downtown Ada area featuring [...]

### **Basics**

Category: Land Type: Acreage

Status: Active Bathrooms: 0 baths

**Lot size: 2** sq ft **Subdivision Name:** Terrino, Lot 1

Lot Size Acres: 2 acres County: Kent

# **Miscellaneous**

Road Surface Type: Paved CrossStreet: Cannonsburg and Giles

**Listing Terms:** Cash, Conventional