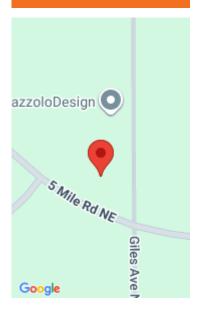

# **Miscellaneous**

Road Surface Type: Paved CrossStreet: Cannonsburg and Giles

**Listing Terms:** Cash, Conventional