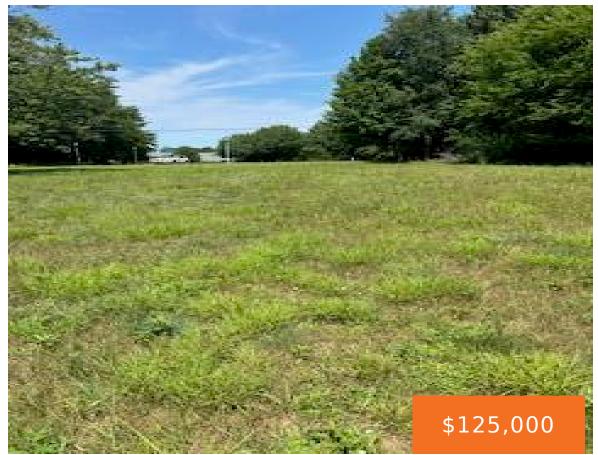

#### 448, BASELINE, SOUTH HAVEN, MI, 49090

https://tuckerbenner.com

Cleared, buildable, shovel ready one acre lot ready for your new home, close to the public beach in beautiful South Haven. Mature tree lined. No association.

## **Basics**

Category: Land

**Status:** Active

Lot size: 0.93 sq ft

County: Van Buren

Type: Lot

Bathrooms: 0 baths

Lot Size Acres: 0.93 acres

#### **Amenities & Features**

**Utilities:** Sewer Available, None **Lot Features:** Level, Buildable, Cleared, Sidewalk