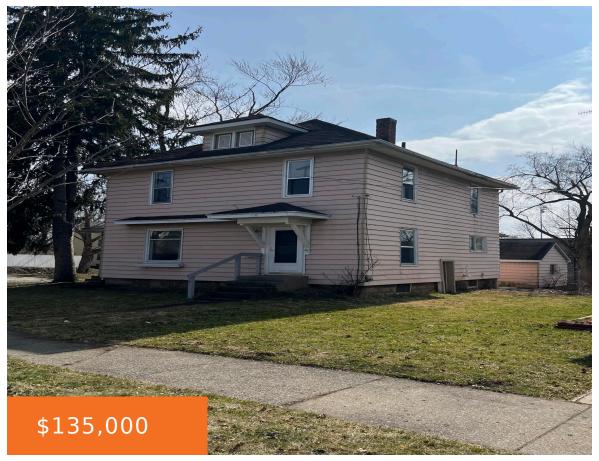

# 448, STEWARD, JACKSON, MI, 49201

https://tuckerbenner.com

- 4 beds
- 2 baths
- Single Family Residence
- Residential
- Active
- 1686 sq ft

×

**Bathrooms Full:** 1

**Rooms Total:** 9

**Bathrooms Half:** 1

Type: Single Family Residence

Bedrooms: 4 beds

**Area: 1686** sq ft

Year built: 1900

Lot Size Acres: 0.13 acres

# **Building Details**

Building Area Total: 1446 sq ft Construction Materials: Aluminum Siding

Architectural Style: Colonial Sewer: Public Sewer

Heating: Forced Air, Natural Gas Stories: 2

Basement: Crawl Space, Full