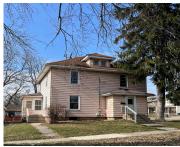

# 448, STEWARD, JACKSON, MI, 49201

https://tuckerbenner.com

- 4 beds
- 2 baths
- Single Family Residence
- Residential
- Active
- 1686 sq ft

×

# **Building Details**

Building Area Total: 1446 sq ft Construction Materials: Aluminum Siding

Architectural Style: Colonial Sewer: Public Sewer

Heating: Forced Air, Natural Gas Stories: 2

Basement: Crawl Space, Full