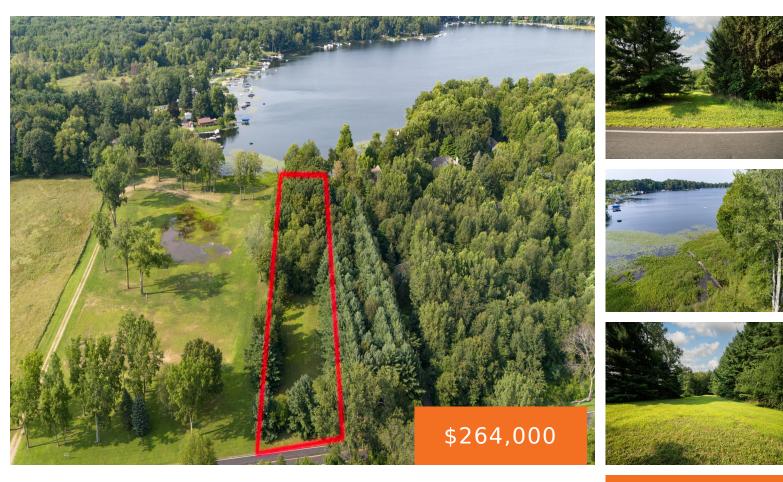

### 44842, CO RD 358, PAW PAW, MI, 49079

https://tuckerbenner.com

Welcome to your new horizon at 44842 County Road 358, Paw Paw, MI. This stunning vacant piece of land offers deeded access to the picturesque Eagle Lake, a 198-acre all-sports lake perfect for boating, fishing, and relaxing. The property is partially cleared, while also featuring some wooded areas for added privacy and natural beauty. This [...]

## Basics

Category: Land Status: Active Lot size: 1.52 sq ft County: Van Buren

**Building Details** 

Current Use: Residential

## **Amenities & Features**

Utilities: Electricity Available, None

Lot Features: Level, Rolling Hills, Low Bank, Buildable, Cleared, Wooded

#### Call us now

Phone: (231)730-8781 Email: tuckerbennerteam@gmail.com Address: 2747 Lakeshore Drive, Twin Lake, MI 49457

Type: Lot Bathrooms: 0 baths Lot Size Acres: 1.52 acres

> Waterfront Features: Lake