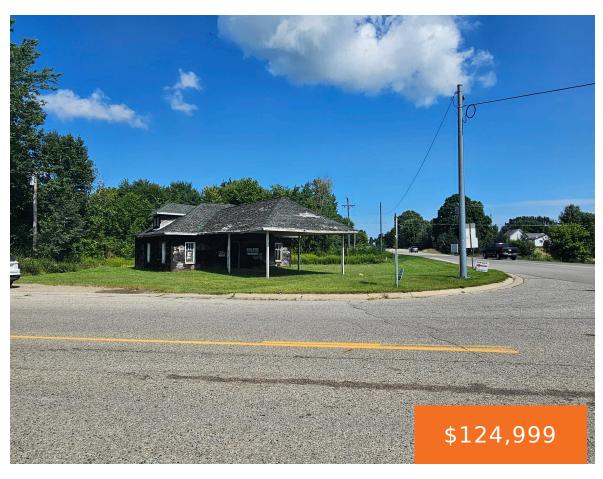

# 4495, BOWERS, ATTICA, MI, 48412

https://tuckerbenner.com

Hard to find! Bring your ideas, bring your vision. Great exposure, lots of traffic. Located directly on the corner of Bowers Rd and N Lake Pleasant Rd. 1,512 sqft building, .57 acre, 158' of road frontage on two sides. The building requires a complete update but the bones are strong. The substructure has been rebuilt, [...]