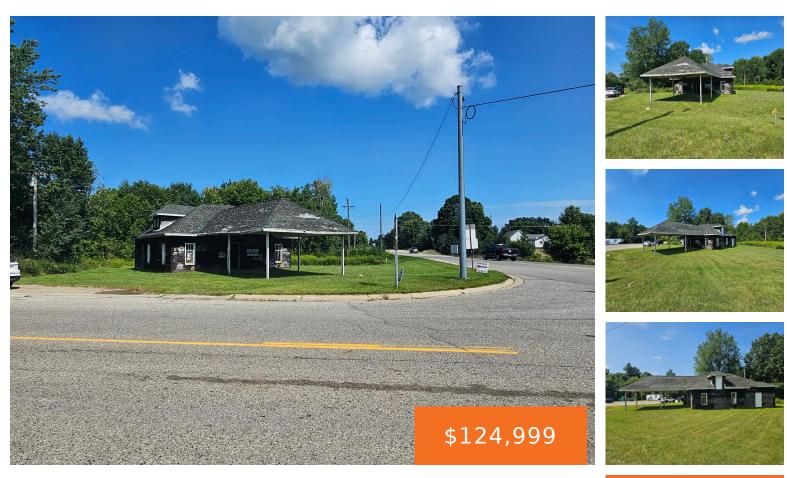

#### 4495, BOWERS, ATTICA, MI, 48412

https://tuckerbenner.com

Hard to find! Bring your ideas, bring your vision. Great exposure, lots of traffic. Located directly on the corner of Bowers Rd and N Lake Pleasant Rd. 1,512 sqft building, .57 acre, 158' of road frontage on two sides. The building requires a complete rebuild or you can remove it and start from scratch. Property [...]