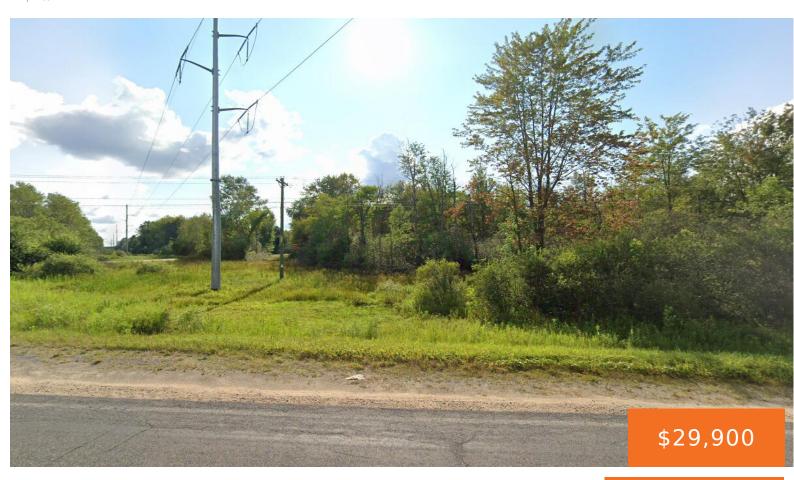

# 45, SPRUCE, WHITE CLOUD, MI, 49349

https://tuckerbenner.com

- 0 baths
- Lot
- Land
- Active

#### **Basics**

Category: Land Type: Lot

Status: Active Bathrooms: 0 baths

Lot size: 2.5 sq ft Lot Size Acres: 2.5 acres

County: Newaygo