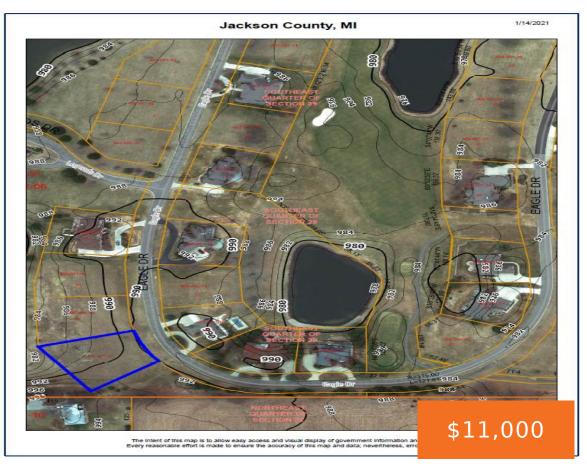

## **Basics**

Category: Land

**Status:** Active

Lot size: 0.38 sq ft

Lot Size Acres: 0.38 acres

Type: Lot

Bathrooms: 0 baths

**Subdivision Name: THE LEGENDS** 

County: Jackson

# **Miscellaneous**

Road Surface Type: Paved CrossStreet: HORTON AND SPRINGBROOK

**Listing Terms:** Cash, Conventional, Contract

Phone: (231)730-8781

Email: tuckerbennerteam@gmail.com

Address: 2747 Lakeshore Drive, Twin Lake, MI 49457