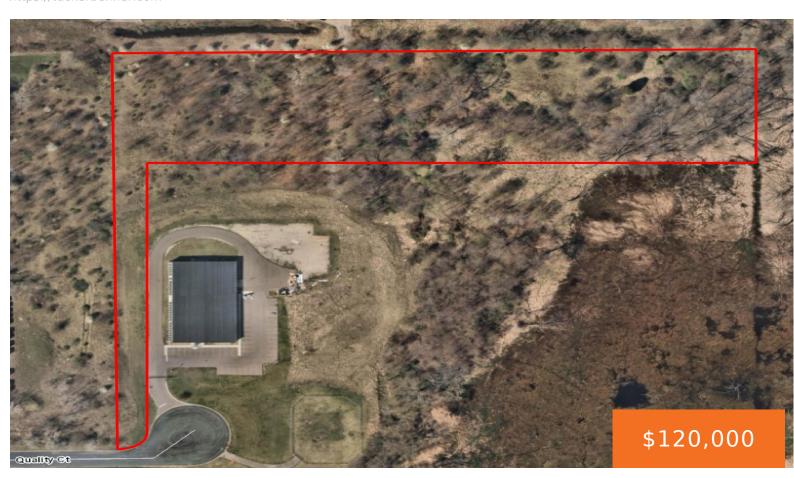

# **4501, QUALITY, PORTAGE, MI, 49002**

https://tuckerbenner.com

This is a great deal at \$20,000 per acre. All utilities at the site. City of Portage I-1 Zoning.

- 0 baths
- Industrial Land
- Land
- Active

#### **Basics**

Category: Land Type: Industrial Land

Status: Active Bathrooms: 0 baths

Lot size: 7.05 sq ft Lot Size Acres: 7.05 acres

County: Kalamazoo