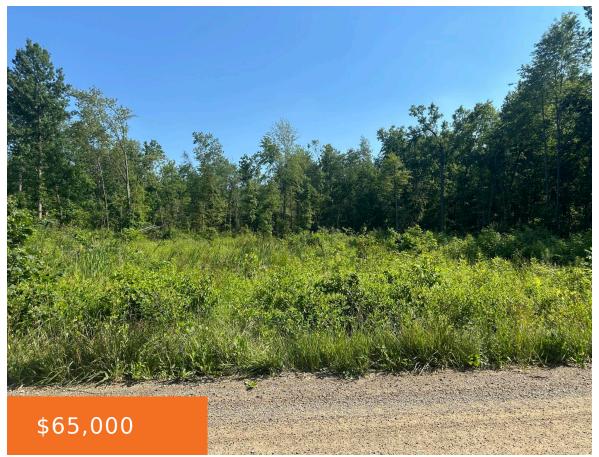

#### 45021, DUNN, BELLEVILLE, MI, 48111

https://tuckerbenner.com

We have financing and builders available. Great area to build that dream home in high demand area. 2.89 of partially cleared land. 187ft of frontage. New construction in area values rising. Great location, close to main road. Land has had perk test and survey has been done. Take advantage of this

## **Basics**

Category: Land

**Status:** Active

Lot size: 2.89 sq ft

opportunity to create your [...]

County: Wayne

Type: Acreage

Bathrooms: 0 baths

Lot Size Acres: 2.89 acres