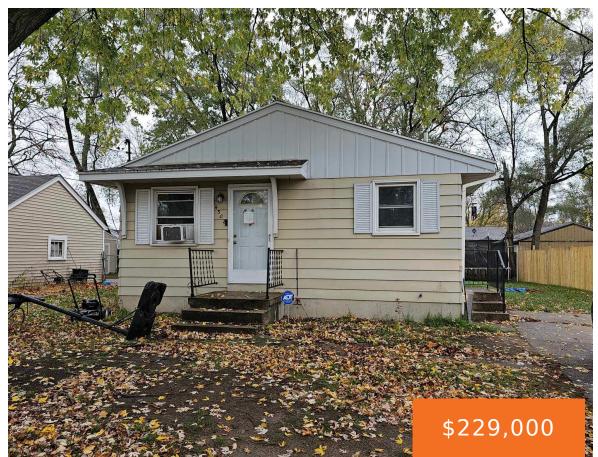

## **4508, HYDE PARK, WYOMING, MI, 49548**

https://tuckerbenner.com

The home includes 3 bedrooms and 1 full bath. The home is located in town which makes going out and running errands a breeze.

- 3 beds
- 1 bath
- Single Family Residence
- Residential
- Active
- 912 sq ft

Bathrooms: 1 bath Area: 912 sq ft
Lot size: 0.11 sq ft Year built: 1972

Bathrooms Full: 1 Lot Size Acres: 0.11 acres

Rooms Total: 6 County: Kent

# **Building Details**

Building Area Total: 912 sq ft Construction Materials: Aluminum Siding

**Architectural Style:** Ranch **Sewer:** Public Sewer

**Heating:** Forced Air **Stories:** 1

Basement: Full