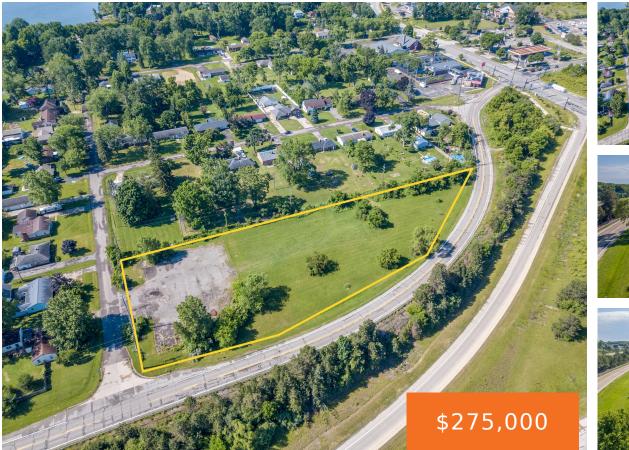

#### 45109, I-94 SOUTH SERVICE, BELLEVILLE, MI, 48111

https://tuckerbenner.com

This prime development property, located at the bustling intersection of I-94 and Belleville Rd, presents a remarkable investment opportunity. Spanning 2.19 acres across two parcels, this site is zoned C-2, offering versatile commercial possibilities. Essential utilities, including public water, gas, and electricity, are readily accessible, ensuring a streamlined development process. Notably, the land comes with [...]

# Basics

×

Category: Land Status: Active Lot size: 1.57 sq ft County: Wayne Type: Lot Bathrooms: 0 baths Lot Size Acres: 1.57 acres

#### Miscellaneous

Road Surface Type: Paved Listing Terms: Cash, Conventional CrossStreet: South service Dr E