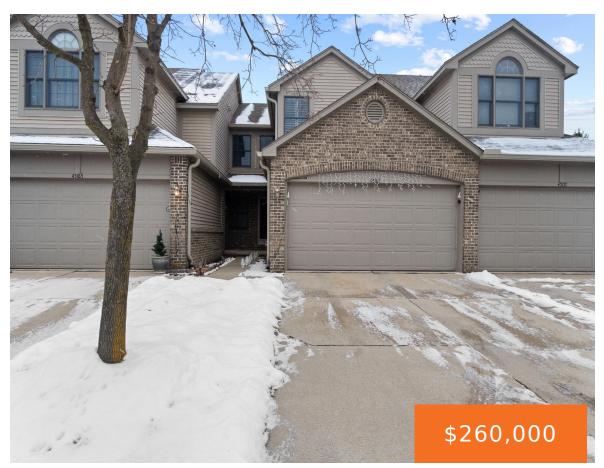

### **45161, HORSESHOE, CANTON, MI, 48187**

https://tuckerbenner.com

This charming 2 bed / 2.5 bath condo in Canton features an open floor plan with a spacious primary suite on the second level and a two-car garage. Conveniently located near shopping and numerous restaurants, this property is within the Plymouth-Canton school district. For a private tour, please contact realtor today.

- 2 beds
- 3 baths
- Condominium
- Residential
- Active
- 2414 sq ft

**Subdivision Name:** Carriage Park

Lot Size Acres: 0 acres

County: Wayne

Type: Condominium Bedrooms: 2 beds Area: 2414 sq ft Year built: 1994

**Bathrooms Full: 2 Rooms Total: 10** 

**Bathrooms Half:** 1