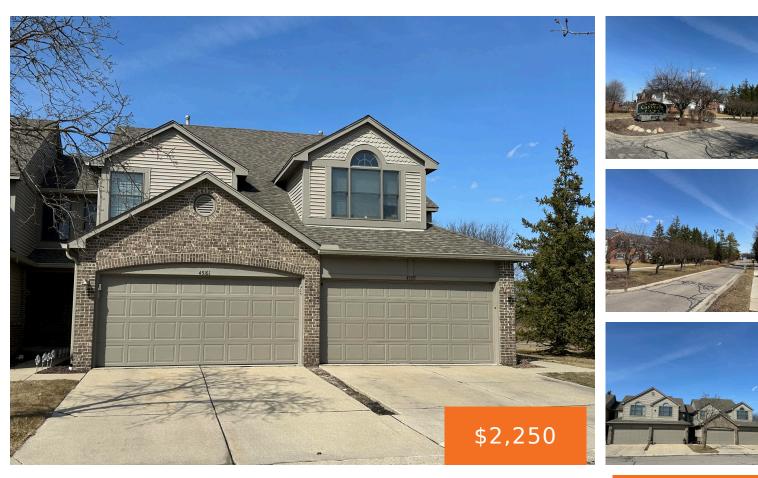

## **45161, HORSESHOE, CANTON, MI, 48187**

https://tuckerbenner.com

Well-maintained 2-bedroom, 2.5-bath condo available for lease in Plymouth-Canton. This home features an open floor plan with a spacious primary suite on the second level. A versatile bonus room on the main floor can be used as a dining area, office, or playroom. The convenient two-car garage provides ample parking, and the patio is located [...]

- 2 beds
- 3 baths
- Condominium
- Residential Lease
- Active
- 2414 sq ft

## Basics

Category: Residential Lease Status: Active Bathrooms: 3 baths Lot size: 0 sq ft Subdivision Name: Carriage Park Lot Size Acres: 0 acres County: Wayne Type: Condominium Bedrooms: 2 beds Area: 2414 sq ft Year built: 1994 Bathrooms Full: 2 Rooms Total: 10 Bathrooms Half: 1