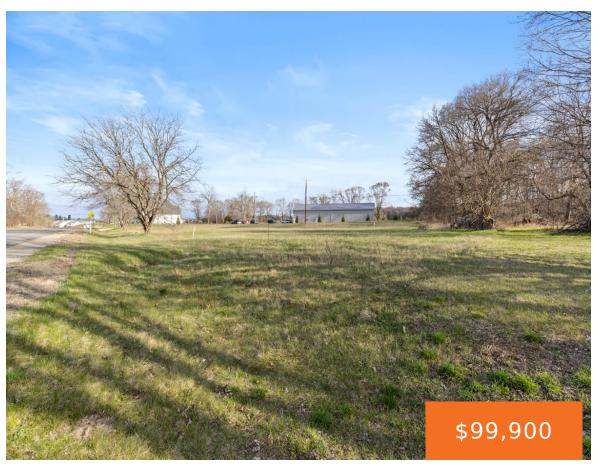

## 4520, CANNONSBURG, BELMONT, MI, 49306

https://tuckerbenner.com

Nice 1+ Acre lot in Rockford Schools. Bring your own builder, No HOA. This property is subject to final approval of split. Located minutes from golf, skiing, shopping and much more!

### **Basics**

Category: Land Type: Lot

Status: Active Bathrooms: 0 baths

Lot size: 1.07 sq ft Lot Size Acres: 1.07 acres

County: Kent

### **Amenities & Features**

**Utilities:** Natural Gas Available, Electricity Available, Cable Available, **Interior Features:** 

Phone Available, None Broadband

Lot Features: Buildable, Cleared, Golf Course Frontage