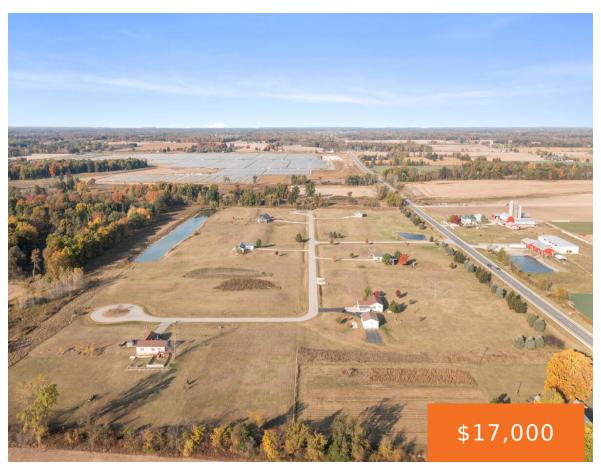

## 4530, CREEK VIEW COURT, FENWICK, MI, 48834

https://tuckerbenner.com

Several Lots available in this beautiful country subdivision. There is a homeowner's association with this subdivision, but it is currently being revised. The yearly cost is 300.00. Please reach out with any questions. The sellers have some different floor model homes available to check out and a builder on standby. You can also bring your [...]

## **Basics**

Category: Land Type: Lot

Bathrooms: 0 baths Status: Active

Lot size: 1.44 sq ft Subdivision Name: Prairie Creek Estates

Lot Size Acres: 1.44 acres **County:** Montcalm