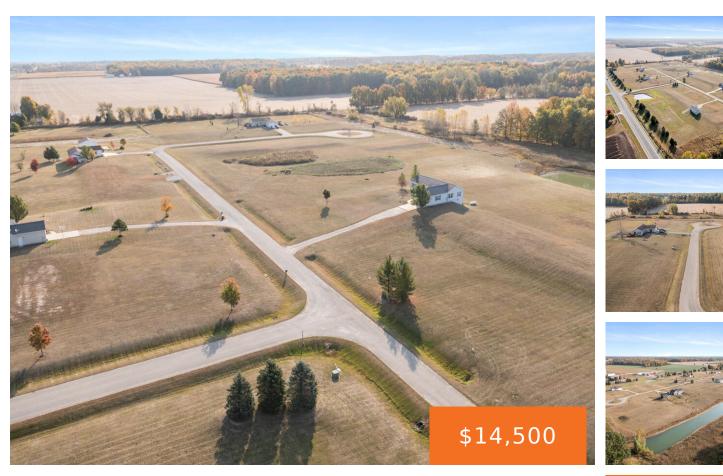

## 4531, CREEK VIEW COURT, FENWICK, MI, 48834

https://tuckerbenner.com

Several Lots available in this beautiful country subdivision. There is a homeowner's association with this subdivision, but it is currently being revised. The yearly cost is 300.00. Please reach out with any questions. The sellers have some different floor model homes available to check out and a builder on standby. You can also bring your [...]

## Basics

Category: Land Status: Active Lot size: 1.5 sq ft County: Montcalm Type: Acreage Bathrooms: 0 baths Lot Size Acres: 1.5 acres