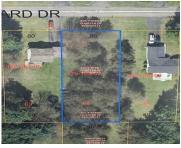

## 4531, LEEWARD, PLEASANT LAKE, MI, 49272

https://tuckerbenner.com

Welcome to a prime lot located in the Pleasant View Estate subdivision. This vacant lot offers the perfect canvas for your dream home. Surrounded by well-maintained properties & mature trees, this lot provides a serene & picturesque setting. Northwest Schools.

### **Basics**

Category: Land Type: Lot

Status: Active Bathrooms: 0 baths

**Lot size: 0.37** sq ft **Subdivision Name:** Pleasant View Estates

Lot Size Acres: 0.37 acres County: Jackson