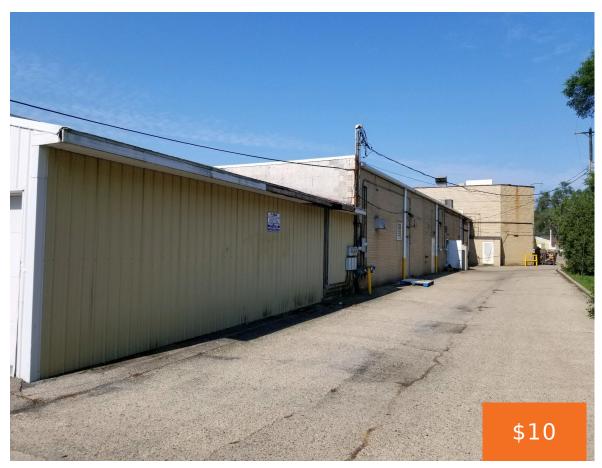

#### 4532, PAGE, MICHIGAN CENTER, MI, 49254

https://tuckerbenner.com

Special rate for five-year lease! These service/retail flex suites are ideal for contractors, small start-ups, custom car enthusiasts or anyone who just wants heated storage with some added perks. Each space is 24′ x 36′ with 10′ overhead doors, small office and bathroom.

# **Building Details**

**Building Area Total: 43197** sq ft **Heating:** Natural Gas, Forced Air

Number Of Buildings: 4