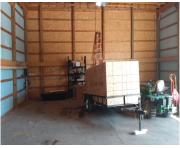

## 4532, PAGE, MICHIGAN CENTER, MI, 49254

https://tuckerbenner.com

Special rate for five-year lease! These service/retail flex suites are ideal for contractors, small start-ups, custom car enthusiasts or anyone who just wants heated storage with some added perks. Each space is 24′ x 36′ with 10′ overhead doors, small office and bathroom.