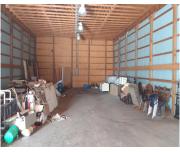

## 4532, PAGE, MICHIGAN CENTER, MI, 49254

https://tuckerbenner.com

Special rate for five-year lease! These service/retail flex suites are ideal for contractors, small start-ups, custom car enthusiasts or anyone who just wants heated storage with some added perks. Each space is 24′ x 36′ with 10′ overhead doors, small office and bathroom.