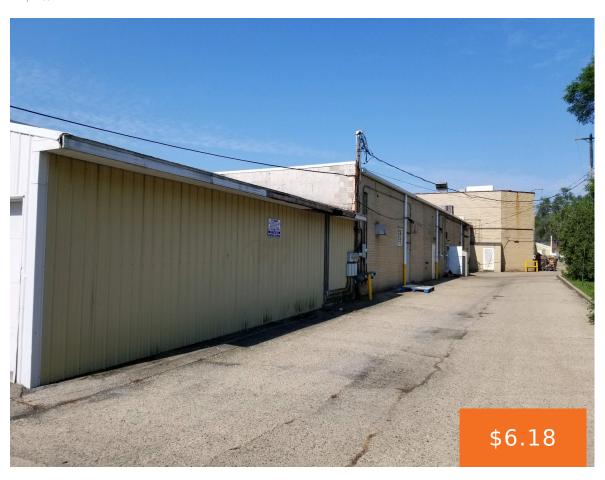

## 4532, PAGE, MICHIGAN CENTER, MI, 49254

https://tuckerbenner.com

Special rate for five-year lease! These service/retail flex suites are ideal for contractors, small start-ups, custom car enthusiasts or anyone who just wants heated storage with some added perks. Each space is 24′ x 36′ with 10′ overhead doors, small office and bathroom.