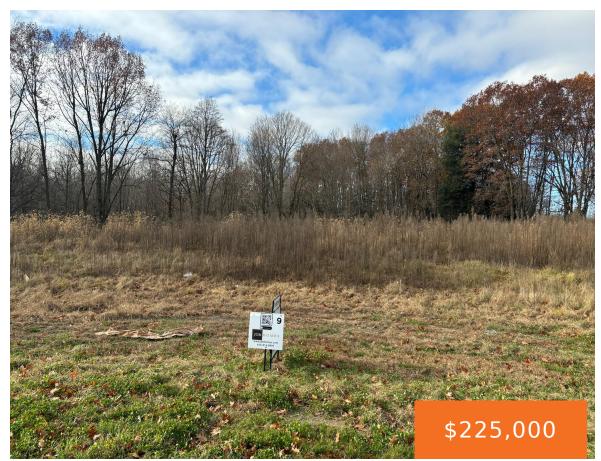

#### 4532, WINDING CREEK, ZEELAND, MI, 49464

https://tuckerbenner.com

Here's your chance to build your dream home on this huge, private lot in Centennial Acres. Lot 9 is over 4 acres and Black Creek runs through the back. Please reach out to listing agent to discuss build options. This lot is owned by JTB Homes and ownership will be transferred upon completion of a [...]

## Basics

Category: Land Status: Active Lot size: 4.3 sq ft Lot Size Acres: 4.3 acres Type: Acreage Bathrooms: 0 baths Subdivision Name: Centennial Acres County: Allegan