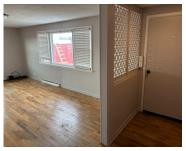

# **Building Details**

Building Area Total: 1312 sq ft Construction Materials: Aluminum Siding

**Architectural Style:** Ranch **Sewer:** Septic Tank

**Heating:** Forced Air **Stories:** 1

**Basement:** Crawl Space