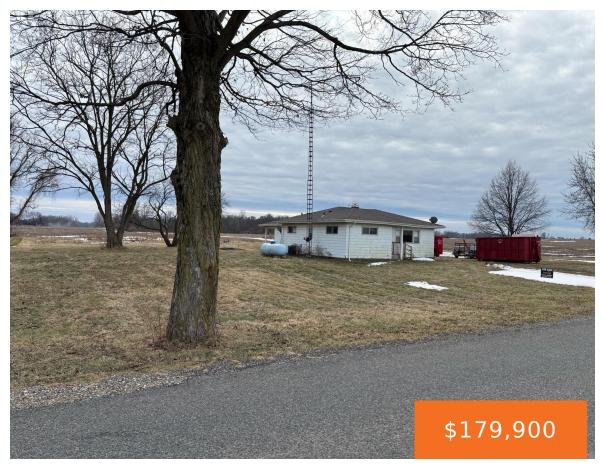

# 4534, BRITAIN, BENTON HARBOR, MI, 49022

https://tuckerbenner.com

3 bedrooms and 1 full bathroom sitting on 2 acres. Taxes are estimated. Detached building was in process being made into a "man cave", building supplies still on premises.

- 3 beds
- 1 bath
- Single Family Residence
- Residential
- Active
- 1312 sq ft

# **Basics**

Category: Residential Type: Single Family Residence

Status: Active Bedrooms: 3 beds
Bathrooms: 1 bath Area: 1312 sq ft

Lot size: 2 sq ft

Year built: 1950

Bathrooms Full: 1 Lot Size Acres: 2 acres