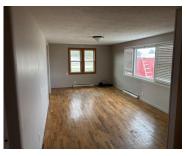

# **Building Details**

Building Area Total: 1312 sq ft Construction Materials: Aluminum Siding

**Architectural Style:** Ranch **Sewer:** Septic Tank

**Heating:** Forced Air **Stories:** 1

**Basement:** Crawl Space