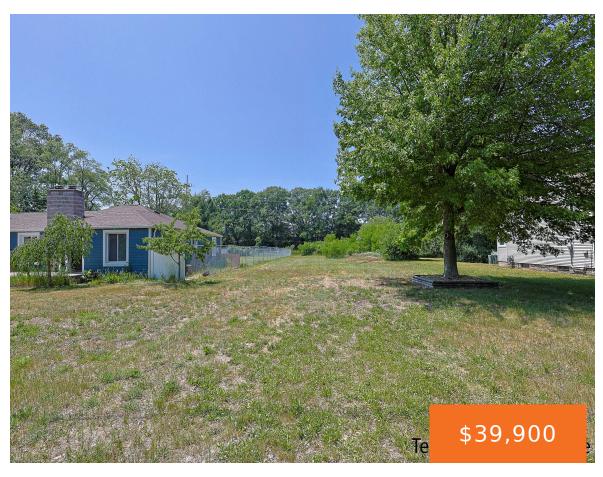

## 4535, THOMPSON, NORTON SHORES, MI, 49441

https://tuckerbenner.com

Discover the potential of this 0.36-acre buildable lot located in the heart of Norton Shores! Zoned R-2, this property offers a fantastic opportunity for residential development (per zoning allowances). Enjoy the convenience of nearby schools, parks, shopping, and Lake Michigan just a short drive away. Utilities are available at the street (buyer to verify). Don't [...]

### **Basics**

Category: Land Type: Lot

Status: Active Bathrooms: 0 baths

Lot size: 0.36 sq ft Lot Size Acres: 0.36 acres

County: Muskegon

#### **Amenities & Features**

**Utilities:** Natural Gas Available, Electricity Available, Cable Interior Features:

Available, None Broadband

Lot Features: Level, Buildable