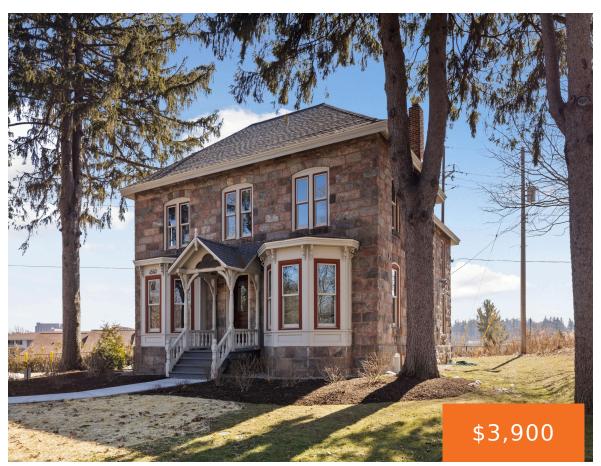

### 4540, GEDDES, ANN ARBOR, MI, 48105

https://tuckerbenner.com

This historic rental home in NE Ann Arbor offers immediate occupancy. Renovations include a spacious kitchen and dining room. Two large living spaces complete the first floor. Upstairs are two bedrooms as well as the primary bedroom with an ensuite. The ensuite bath and hallway bath have been updated. The laundry room is conveniently located [...]

- 3 beds
- 3 baths
- Single Family Residence
- Residential Lease
- Active
- 2668 sq ft

#### **Basics**

Category: Residential Lease **Type:** Single Family Residence

Status: Active Bedrooms: 3 beds Bathrooms: 3 baths **Area: 2668** sq ft

Lot size: 0.23 sq ft Year built: 1886

**Bathrooms Full: 2** Lot Size Acres: 0.23 acres