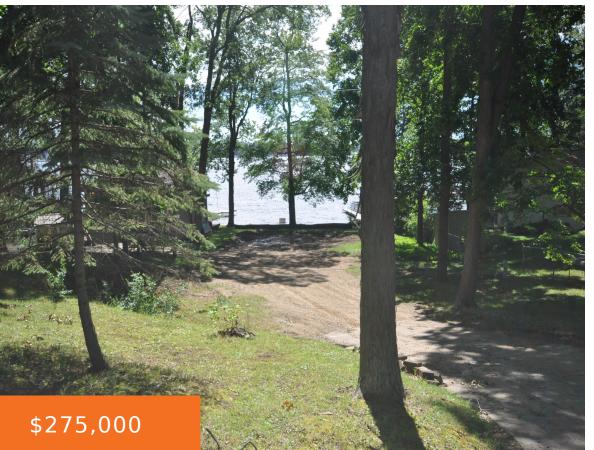

## 4543, CORDES, DELTON, MI, 49046

https://tuckerbenner.com

Discover the perfect spot to build your dream home on a private, all-sports lake nestled between Kalamazoo and Grand Rapids. This stunning vacant lot on Wall Lake in Delton offers 40' of lake frontage and a deep lot with year-round, breathtaking views. With no public access, you'll enjoy the tranquility and privacy of this exclusive [...]

## **Basics**

Category: Land

**Status:** Active

Lot size: 0.27 sq ft

County: Barry

Type: Lot

Bathrooms: 0 baths

Lot Size Acres: 0.27 acres

#### **Amenities & Features**

**Utilities:** Phone Available, Sewer Available, Natural Gas Available,

Electricity Available, Broadband, None

Lot Features: Rolling Hills, Buildable, Cleared

**Waterfront Features:** 