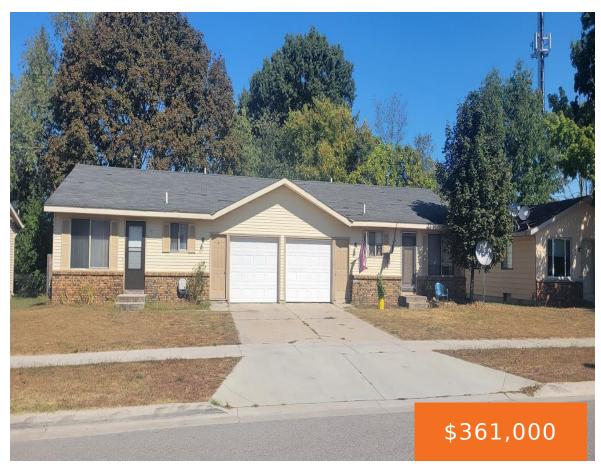

## 455, 30TH, HOLLAND, MI, 49423

https://tuckerbenner.com

Duplex with large shared garage, full separate basements. Fenced in back yard, 457 updated in 2022. 455 some updating. Newer furnaces and air. New roof to be put on October. Great Tenants.

# **Basics**

**Category:** Multi-Family

Status: Active

Lot size: 0.27 sq ft

Lot Size Acres: 0.27 acres

Type: 2 to 4 Units

Bathrooms: 0 baths

Year built: 1976