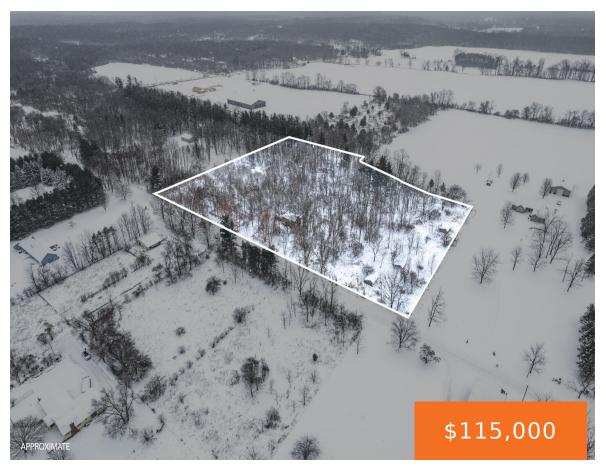

### 4550, 38TH, AUGUSTA, MI, 49012

https://tuckerbenner.com

Just over 7 acres perfect to build your dream home. NO value in current structure on property don't enter Home needs to be torn down. There is a 30  $\times$  30 Pole barn needs work as well

# **Basics**

Category: Land Type: Acreage

**Status:** Active **Bathrooms: 0** baths

**Lot Size Acres: 7.56** acres

County: Kalamazoo