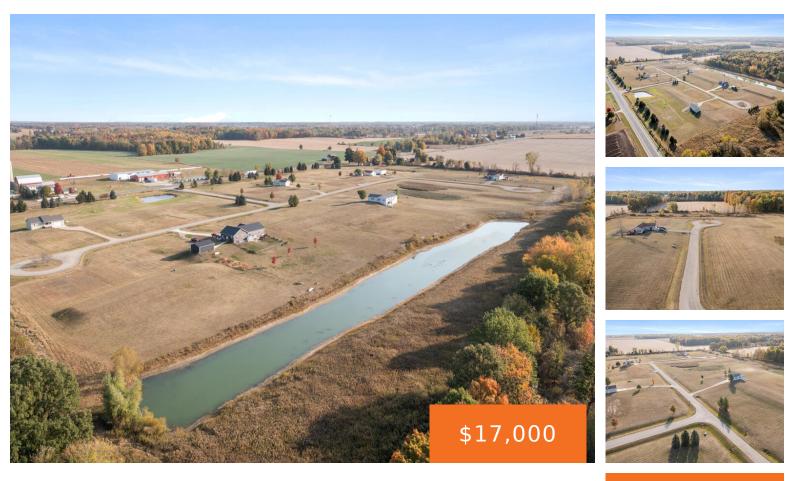

#### 4552, CREEK VIEW COURT, FENWICK, MI, 48834

https://tuckerbenner.com

Several Lots available in this beautiful country subdivision. There is a homeowner's association with this subdivision, but it is currently being revised. The yearly cost is 300.00. Please reach out with any questions. The sellers have some different floor model homes available to check out and a builder on standby. You can also bring your [...]

### Basics

Category: Land Status: Active Lot size: 1.44 sq ft County: Montcalm

Type: Lot Bathrooms: 0 baths Lot Size Acres: 1.44 acres