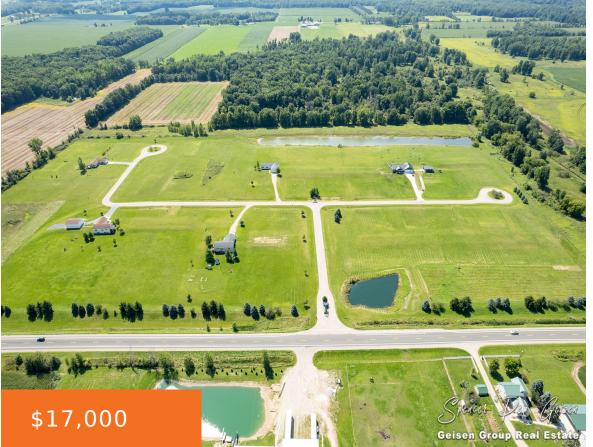

### 4552, CREEK VIEW, FENWICK, MI, 48834

https://tuckerbenner.com

Lots are ready for new single family homes and range from 1.44 to 2.85 acre parcels and from \$13,500 to \$18,000. Crawl space foundations and accessory buildings are allowed. Modular/panelized construction homes are permitted. Manufactured/doublewide – title issued homes are not allowed. The Prairie Creek Development is governed by a private association and Building and [...]

# **Basics**

Lot size: 1.44 sq ft

Lot Size Acres: 1.44 acres

Category: Land Type: Acreage

**Status:** Active **Bathrooms: 0** baths

Subdivision Name: Prairie Creek Estates

County: Montcalm