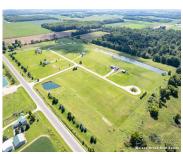

### 4552, CREEK VIEW, FENWICK, MI, 48834

https://tuckerbenner.com

Lots are ready for new single family homes and range from 1.44 to 2.85 acre parcels and from \$13,500 to \$18,000. Crawl space foundations and accessory buildings are allowed. Modular/panelized construction homes are permitted. Manufactured/doublewide – title issued homes are not allowed. The Prairie Creek Development is governed by a private association and Building and [...]