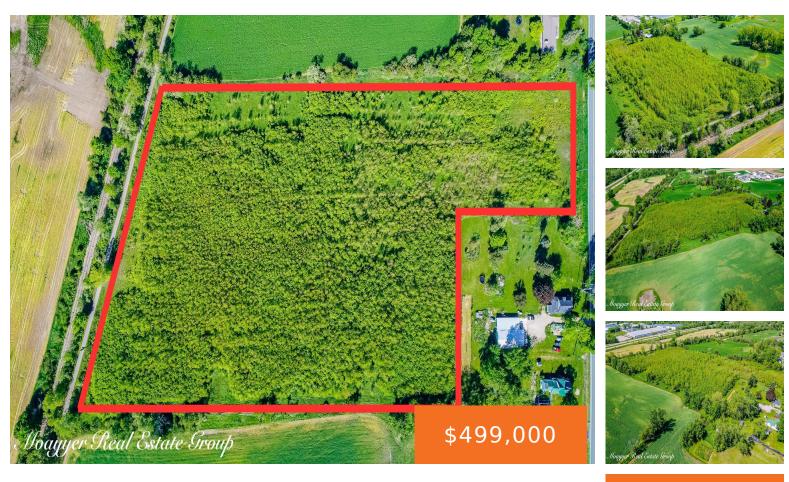

### 4554, 4 MILE, GRAND RAPIDS, MI, 49544

https://tuckerbenner.com

This 14.9-acre parcel of serene, wooded land offers the perfect opportunity to create your own secluded sanctuary or develop up to 10 individual lots. Nestled along the picturesque Musketawa-White Pine Trail Connector, this property boasts gently rolling terrain and convenient access to nearby highways. With a survey and concept site plan already in place, the [...]

## Basics

Category: Land Status: Active Lot size: 14.9 sq ft County: Kent Type: Acreage Bathrooms: 0 baths Lot Size Acres: 14.9 acres