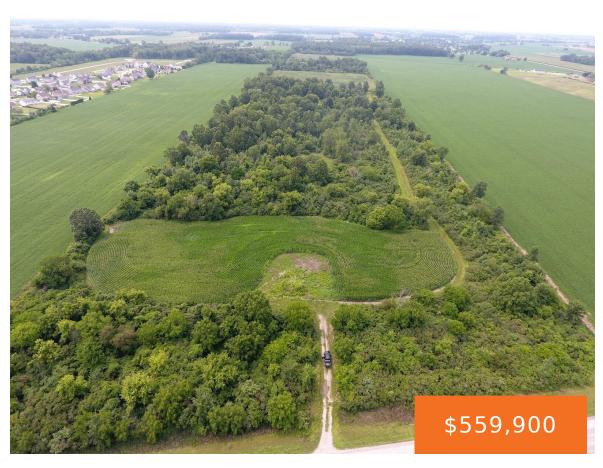

## 4555, CUSTER, MONROE, MI, 48161

https://tuckerbenner.com

Farm Ground for sale in Monroe County Michigan, Recreational Land for sale in Monroe County Michigan, Hunting Land for sale in Monroe County Michigan, Multi-Use Land for sale in Monroe County Michigan, Undeveloped Land for sale in Monroe County Michigan, Land for sale in Michigan, Hunting Land for sale in Michigan – 80 acres 80 [...]

## **Basics**

Category: Land Type: Acreage

Status: Active Bathrooms: 0 baths

Lot size: 80 sq ft Lot Size Acres: 80 acres

County: Monroe

# **Building Details**

Current Use: Recreational, Agricultural

### **Amenities & Features**

Utilities: Broadband, None Lot Features: Buildable, Building, Recreational, Tillable, Wooded