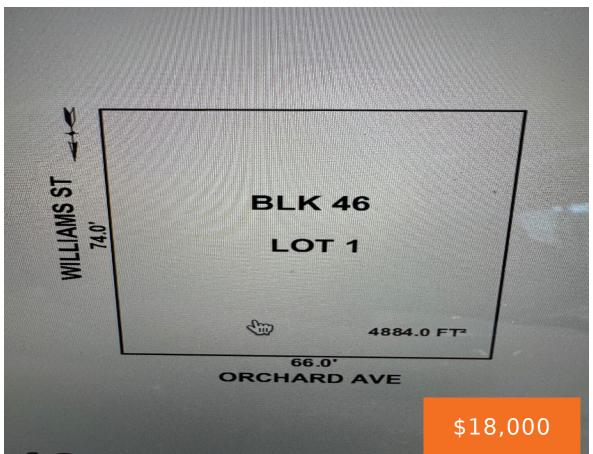

#### 457, ORCHARD, MUSKEGON, MI, 49442

https://tuckerbenner.com

Build your new home here! Nice corner lot, mostly cleared with tons of potential. Bring your own builder and build now with approvals or hold the property and build in the future. Great proximity to schools, downtown Muskegon, parks and beaches. Call today.

## **Basics**

Category: Land

**Status:** Active

Lot size: 0.11 sq ft

County: Muskegon

Type: Lot

Bathrooms: 0 baths

Lot Size Acres: 0.11 acres