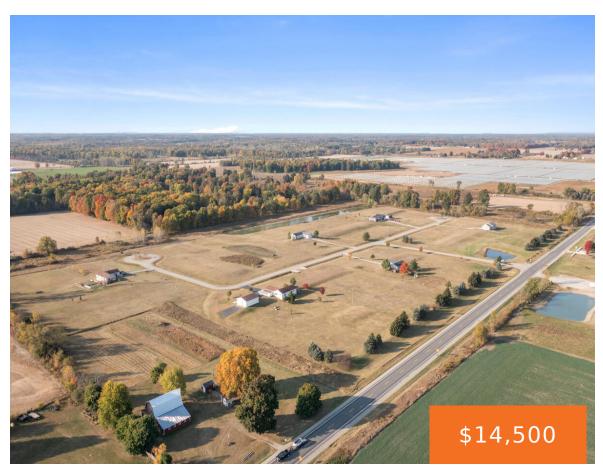

### 4575, CREEK VIEW COURT, FENWICK, MI, 48834

https://tuckerbenner.com

Several Lots available in this beautiful country subdivision. There is a homeowner's association with this subdivision, but it is currently being revised. The yearly cost is 300.00. Please reach out with any questions. The sellers have some different floor model homes available to check out and a builder on standby. You can also bring your [...]