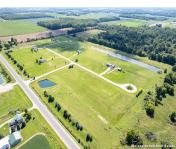

### 4575, CREEK VIEW, FENWICK, MI, 48834

https://tuckerbenner.com

Lots are ready for new single family homes and range from 1.44 to 2.85 acre parcels and from \$13,500 to \$18,000. Crawl space foundations and accessory buildings are allowed. Modular/panelized construction homes are permitted. Manufactured/doublewide – title issued homes are not allowed. The Prairie Creek Development is governed by a private association and Building and [...]