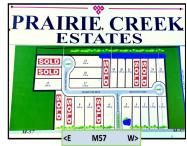

### 4575, CREEK VIEW, FENWICK, MI, 48834

https://tuckerbenner.com

Lots are ready for new single family homes and range from 1.44 to 2.85 acre parcels and from \$13,500 to \$18,000. Crawl space foundations and accessory buildings are allowed. Modular/panelized construction homes are permitted. Manufactured/doublewide – title issued homes are not allowed. The Prairie Creek Development is governed by a private association and Building and [...]

# **Basics**

Lot size: 1.5 sq ft

Lot Size Acres: 1.5 acres

Category: Land Type: Acreage

**Status:** Active **Bathrooms: 0** baths

**Subdivision Name:** Prairie Creek Estates

County: Montcalm