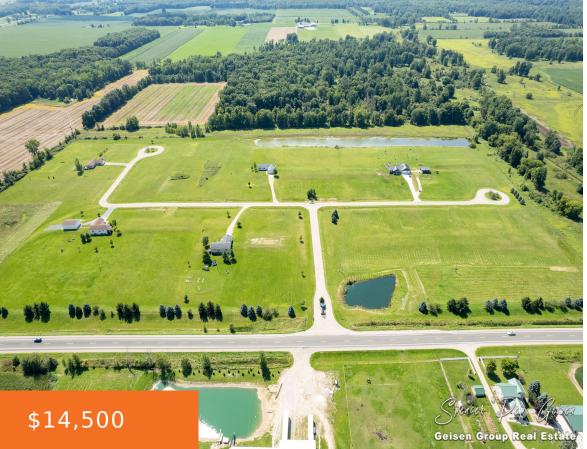

### 4575, CREEK VIEW, FENWICK, MI, 48834

https://tuckerbenner.com

Lots are ready for new single family homes and range from 1.44 to 2.85 acre parcels and from \$13,500 to \$18,000. Crawl space foundations and accessory buildings are allowed. Modular/panelized construction homes are permitted. Manufactured/doublewide – title issued homes are not allowed. The Prairie Creek Development is governed by a private association and Building and [...]

# **Basics**

Lot size: 1.5 sq ft

Lot Size Acres: 1.5 acres

Category: Land Type: Acreage

**Status:** Active **Bathrooms: 0** baths

**Subdivision Name:** Prairie Creek Estates

County: Montcalm