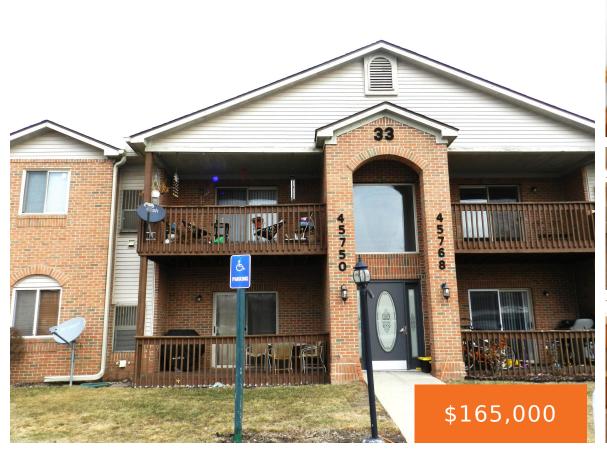

# 45766, PRAIRIEGRASS, BELLEVILLE, MI, 48111

https://tuckerbenner.com

IMMEDIATE OCCUPANCY available in this low maintenance 2 bed, 2 bath upper end unit condo located close to highways, right next door to a beautiful one mile walking path and NEW community center with a covered carport for those snowy Michigan mornings! Don't miss this 1000+ sq ft raised ranch in the convenient and desirable [...]

- 2 beds
- 2 baths
- Condominium
- Residential
- Active
- 1075 sq ft

### **Basics**

Category: Residential Type: Condominium

Status: Active Bedrooms: 2 beds

Bathrooms: 2 baths Area: 1075 sq ft

**Lot size: 0** sq ft **Year built:** 2002

**Subdivision Name:** Meadows of Van Buren **Bathrooms Full:** 2

# **Building Details**

**Building Area Total: 1075** sq ft **Construction Materials:** Brick, Vinyl Siding

Architectural Style: Ranch Sewer: Public

**Heating:** Forced Air **Stories:** 1

Roof: Asphalt Basement: Slab