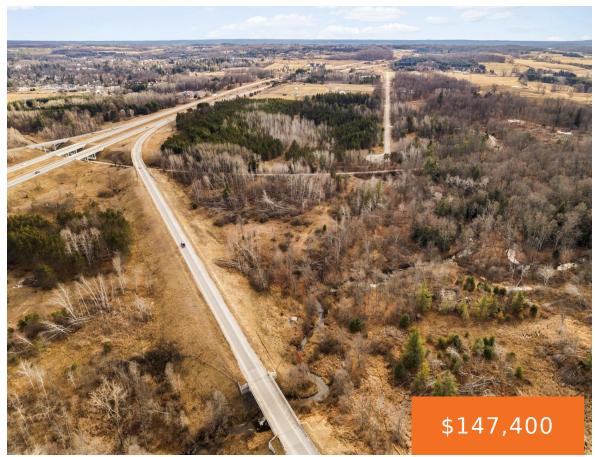

### 4580, 230TH AVE, REED CITY, MI, 49677

https://tuckerbenner.com

Investors and developers take notice! This 39 acre property is high and dry, and wrapped around the south bound on-ramp to HWY 131. Highly visible and easily accessible, with over 2500 feet of HWY frontage, and 1000 feet of frontage on 225th Ave. Currently used for hunting and recreational purposes, this property has many potential [...]

### **Basics**

Category: Land

**Status:** Active

Lot size: 39 sq ft

County: Osceola

Type: Acreage

Bathrooms: 0 baths

Lot Size Acres: 39 acres