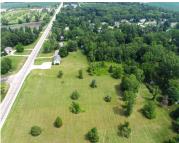

# Commercial Opportunity Adrian Highway Located Near Regional Hospital

\$149,500

The BENEFIT of this Commercial Lot...2.10 Acres of land on M-52 in Madison Township Michigan with Adrian mailing. North of Downtown Adrian and near the NEWEST HOSPITAL in the area. This lot is located at HEART of much future and current DEVELOPMENT on state route M-52. NEARBY stores, strip centers, light industry, and much more [...]