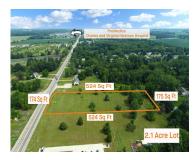

# Commercial Opportunity Adrian Highway Located Near Regional Hospital

\$149,500

The BENEFIT of this Commercial Lot...2.10 Acres of land on M-52 in Madison Township Michigan with Adrian mailing. North of Downtown Adrian and near the NEWEST HOSPITAL in the area. This lot is located at HEART of much future and current DEVELOPMENT on state route M-52. NEARBY stores, strip centers, light industry, and much more [...]

# **Basics**

Category: Land

**Status:** Active

Lot size: 2.1 sq ft

County: Lenawee

Type: Lot

Bathrooms: 0 baths

Lot Size Acres: 2.1 acres

### **Miscellaneous**

**Road Surface Type:** Paved **CrossStreet:** N of E Valley / E of M-52

Attribution Contact: Info@Brandt-RealEstate.com Listing Terms: Cash, Conventional,

Contract

Call us now

Phone: (231)730-8781