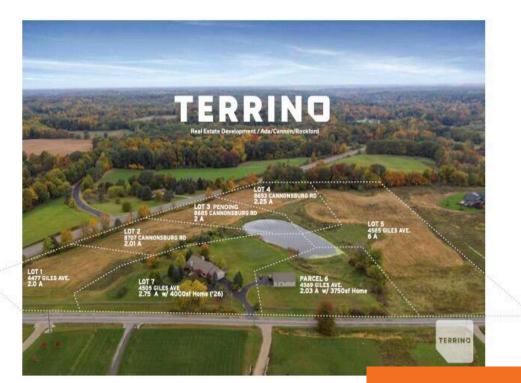

# 4585, GILES, ADA, MI, 49301

https://tuckerbenner.com

\$550,000

Beautiful, executive lot community, Terrino, is settled in the heart of quaint Cannon Township. Bring your own builder to this gorgeous parcel nestled between the iconic Honey Creek Inn and Cannonsburg Ski Area. Close to Egypt Valley, Blythefield, and Boulder Creek golf clubs. A short drive gets you to the fantastic downtown Ada area featuring [...]

### **Basics**

Category: Land Type: Acreage

Status: Active Bathrooms: 0 baths

**Lot size: 5.99** sq ft **Subdivision Name:** Terrino

Lot Size Acres: 5.99 acres County: Kent