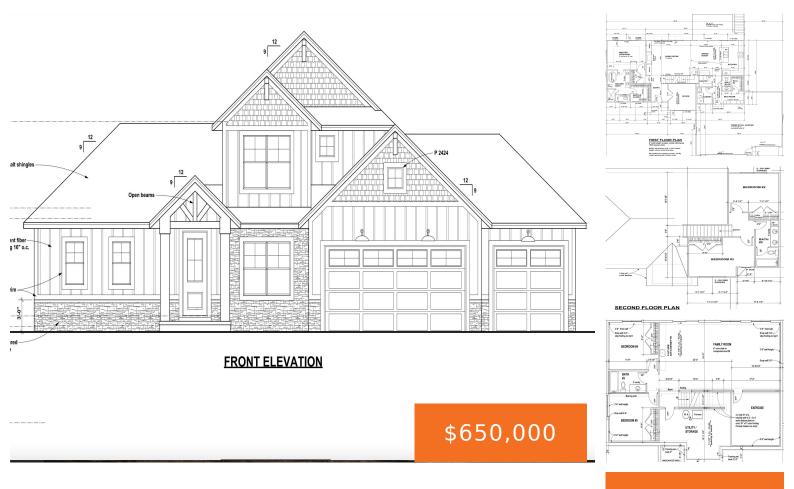

https://tuckerbenner.com

A proposed custom build of the "Tahoe" plan in Centennial Acres on a 1 acre lot! Build complete in appx 7 months from build contract. Zeeland schools, natural gas, high speed internet, and room for an outbuilding! This 3 bedroom 2 1/2 bath executive 1 1/2 story home w/ 3 stall by quality/energy efficient/award winning [...]