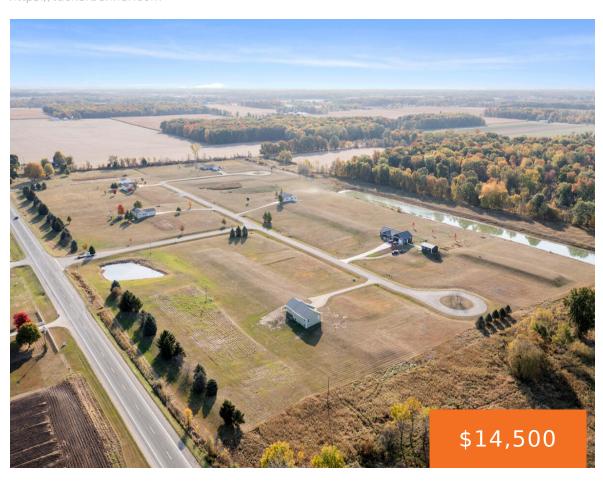

## 4599, CREEK VIEW COURT, FENWICK, MI, 48834

https://tuckerbenner.com

Several Lots available in this beautiful country subdivision. There is a homeowner's association with this subdivision, but it is currently being revised. The yearly cost is 300.00. Please reach out with any questions. The sellers have some different floor model homes available to check out and a builder on standby. You can also bring your [...]