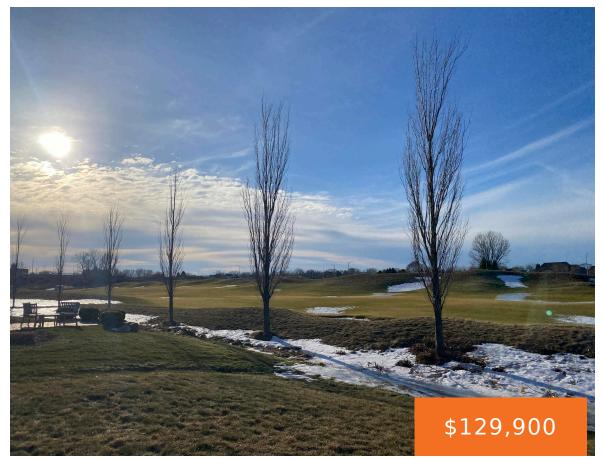

### 460, GOLDEN BEAR, ST. JOSEPH, MI, 49085

https://tuckerbenner.com

This amazing property on the award winning Jack Nicklaus designed Harbor Shores Golf Course is the perfect site for your dream home. The lot is ideally situated in the center of the picturesque par 5 hole number 5 with west facing views so you never miss a Michigan sunset. Its also Located close to the [...]

# **Basics**

Lot Size Acres: 0.2 acres

Category: Land Type: Lot

**Status:** Active **Bathrooms: 0** baths

**Lot size: 0.2** sq ft **Subdivision Name:** The Fairways

County: Berrien

#### **Amenities & Features**

**Utilities:** Phone Available, Storm Sewer,

Water Available, Sewer Available,

Broadband, None

Waterfront Features: Pond Lot Features: Level, Site Condo, Buildable,

Cleared, Golf Community, Golf Course Frontage,