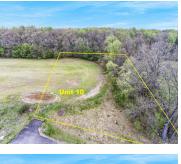

#### 4600, NANTUCKET DR., JACKSON, MI, 49201

https://tuckerbenner.com

Looking for the ideal building experience? Look no further than LOT 10. Featuring Gas, Electric, Water, Sewer AND Telephone/Cable service ALL ON SITE, this 1.19 acre lot is truly the easiest place to build. You deserve peace of mind as you complete your next home. This pristine development has deed restrictions that will protect your [...]

#### **Basics**

Category: Land Status: Active Lot size: 1.19 sq ft Lot Size Acres: 1.19 acres Type: Lot Bathrooms: 0 baths Subdivision Name: Windemere County: Jackson