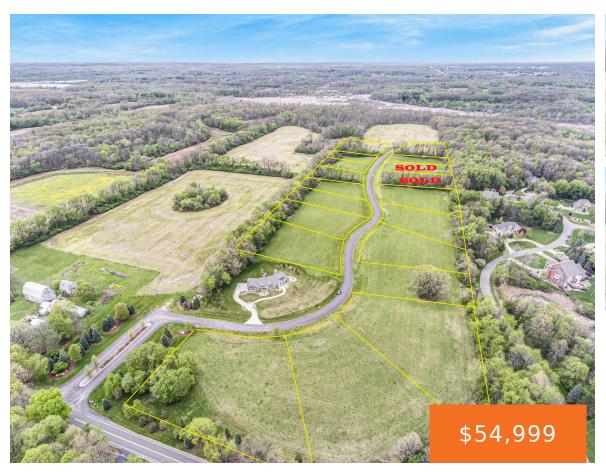

#### 4600, NANTUCKET DR., JACKSON, MI, 49201

https://tuckerbenner.com

Looking for the ideal building experience? Look no further than LOT 10. Featuring Gas, Electric, Water, Sewer AND Telephone/Cable service ALL ON SITE, this 1.19 acre lot is truly the easiest place to build. You deserve peace of mind as you complete your next home. This pristine development has deed restrictions that will protect your [...]

#### **Basics**

Category: Land Status: Active Lot size: 1.19 sq ft Lot Size Acres: 1.19 acres Type: Lot Bathrooms: 0 baths Subdivision Name: Windemere County: Jackson

### Miscellaneous

Road Surface Type: Paved Listing Terms: Cash, Conventional CrossStreet: Vrooman Rd.