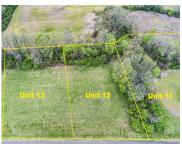

# 4600, NANTUCKET DR., JACKSON, MI, 49201

https://tuckerbenner.com

Looking for the ideal building experience? Look no further than LOT 11. Featuring Gas, Electric, Water, Sewer AND Telephone/Cable service ALL ON SITE, this 1.34 acre lot is truly the easiest place to build. You deserve peace of mind as you complete your next home. This pristine development has deed restrictions that will protect your [...]

## **Basics**

Category: Land **Type:** Lot

**Status:** Active Bathrooms: 0 baths

Subdivision Name: Windemere Lot size: 1.34 sq ft

Lot Size Acres: 1.34 acres County: Jackson