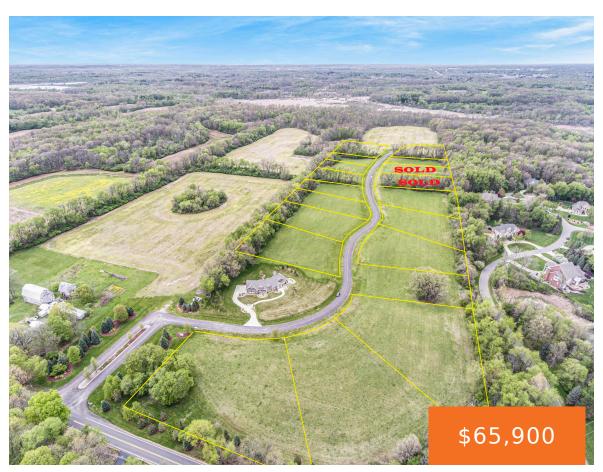

# 4600, NANTUCKET DR., JACKSON, MI, 49201

https://tuckerbenner.com

Looking for the ideal building experience? Look no further than LOT 11. Featuring Gas, Electric, Water, Sewer AND Telephone/Cable service ALL ON SITE, this 1.34 acre lot is truly the easiest place to build. You deserve peace of mind as you complete your next home. This pristine development has deed restrictions that will protect your [...]

## **Basics**

Category: Land **Type:** Lot

**Status:** Active Bathrooms: 0 baths

Subdivision Name: Windemere Lot size: 1.34 sq ft

Lot Size Acres: 1.34 acres County: Jackson