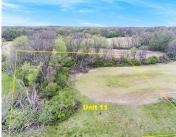

# 4600, NANTUCKET DR., JACKSON, MI, 49201

https://tuckerbenner.com

Looking for the ideal building experience? Look no further than LOT 11. Featuring Gas, Electric, Water, Sewer AND Telephone/Cable service ALL ON SITE, this 1.34 acre lot is truly the easiest place to build. You deserve peace of mind as you complete your next home. This pristine development has deed restrictions that will protect your [...]

## **Basics**

Category: Land **Type:** Lot

**Status:** Active Bathrooms: 0 baths

Subdivision Name: Windemere Lot size: 1.34 sq ft

Lot Size Acres: 1.34 acres County: Jackson