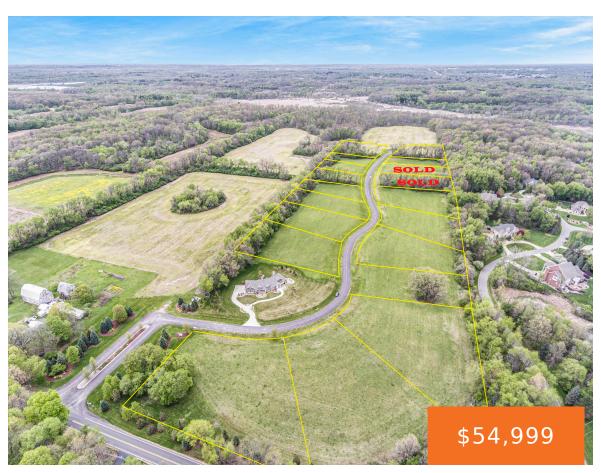

# 4600, NANTUCKET DR., JACKSON, MI, 49201

https://tuckerbenner.com

Looking for the ideal building experience? Look no further than LOT 12. Featuring Gas, Electric, Water, Sewer AND Telephone/Cable service ALL ON SITE, this 1.23 acre lot is truly the easiest place to build. You deserve peace of mind as you complete your next home. This pristine development has deed restrictions that will protect your [...]

## **Basics**

Category: Land **Type:** Lot

**Status:** Active Bathrooms: 0 baths

Subdivision Name: Windemere Lot size: 1.23 sq ft

Lot Size Acres: 1.23 acres County: Jackson

### **Amenities & Features**

Lot Features: Buildable, Cleared, Site Condo

# **Miscellaneous**

CrossStreet: Vrooman Rd. Road Surface Type: Paved

Listing Terms: Cash, Conventional