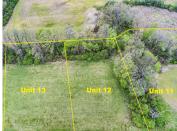

# 4600, NANTUCKET DR., JACKSON, MI, 49201

https://tuckerbenner.com

Looking for the ideal building experience? Look no further than LOT 12. Featuring Gas, Electric, Water, Sewer AND Telephone/Cable service ALL ON SITE, this 1.23 acre lot is truly the easiest place to build. You deserve peace of mind as you complete your next home. This pristine development has deed restrictions that will protect your [...]

## **Basics**

Category: Land **Type:** Lot

**Status:** Active Bathrooms: 0 baths

Subdivision Name: Windemere Lot size: 1.23 sq ft

Lot Size Acres: 1.23 acres County: Jackson