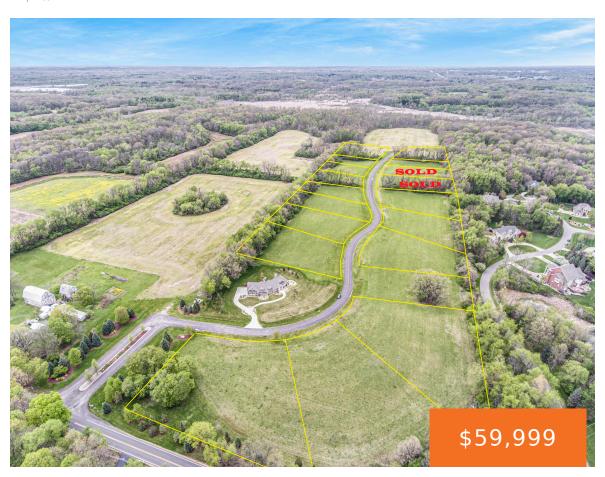

# 4600, NANTUCKET DR., JACKSON, MI, 49201

https://tuckerbenner.com

Looking for the ideal building experience? Look no further than LOT 9. Featuring Gas, Electric, Water, Sewer AND Telephone/Cable service ALL ON SITE, this 1.33 acre lot is truly the easiest place to build. You deserve peace of mind as you complete your next home. This pristine development has deed restrictions that will protect your [...]

### **Basics**

Category: Land **Type:** Lot

**Status:** Active Bathrooms: 0 baths

Subdivision Name: Windemere Lot size: 1.33 sq ft

Lot Size Acres: 1.33 acres County: Jackson

# **Miscellaneous**

CrossStreet: Vrooman Rd. Road Surface Type: Paved

Listing Terms: Cash, Conventional